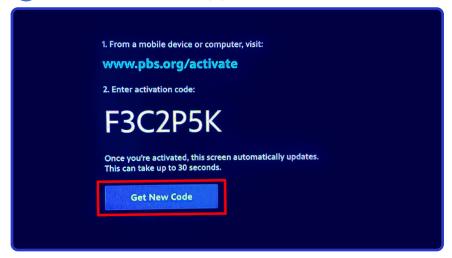

- Click Install
- Click Ok to complete adding PBS to your Apple TV

(3) Add the PBS Channel to your Apple TV

Open the PBS app. You will need to activate Passport with a unique activation key.

- Open the PBS Video app
- Click Activate
- An activation code will be displayed on the screen
- Once you have the code,
  proceed to Step 5 to use it on the PBS website

4 Activate the PBS App

Visit nmpbs.org/app to get started today.

Once you have your code, go to your desktop or mobile device that's connected to the internet. Open up a web browser and type in the url bar: pbs.org/activate.

- On your computer, tablet, or phone, open a web browser
- Type in pbs.org/activate in the address bar at the top of the screen

(5) Go to pbs.org/activate

You'll be asked to type in your unique activation code. Click the white text box space next to the blue button, and type in your code. Once you've typed in your code, click Continue.

- Make sure you have your code written down to proceed
- Enter your activation code into the text box that appears
- Click Continue

**6** Enter your activation code

Visit nmpbs.org/app to get started today.