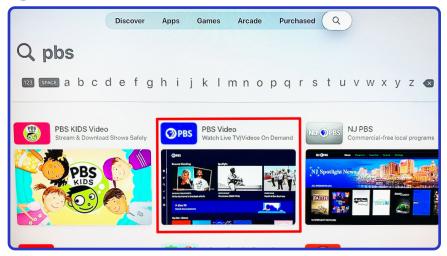

(1) Create a PBS account

You'll now need to locate the PBS App in the Apple TV App Store.

To add the PBS Channel,

- Go to the App Store
- In the search bar, type in PBS
- Find the PBS Video app, and then click it

2 Search for the PBS Video App

Once you've found the PBS App, you'll be able to add the channel to your library by downloading the application.

After you've added the PBS App, you'll be able to open it once it finishes downloading.