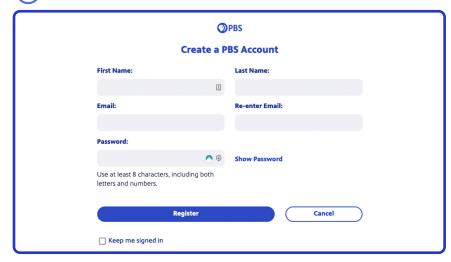

Before getting started with downloading the PBS App Channel, you'll need to make sure that you have a PBS account.

Be sure to use your personal email when signing up with PBS.

If you already have an account, please move on to step 2.

(1) Create a PBS account

You'll now need to locate the PBS App in the Apple TV App Store.

To add the PBS Channel,

- Go to the App Store
- In the search bar, type in PBS
- Find the PBS Video app, and then click it