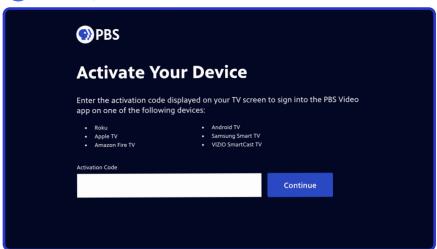

- Make sure you have your code written down to proceed
- Enter your activation code into the text box that appears
- Click Continue

**6** Enter your activation code

Visit nmpbs.org/app to get started today.