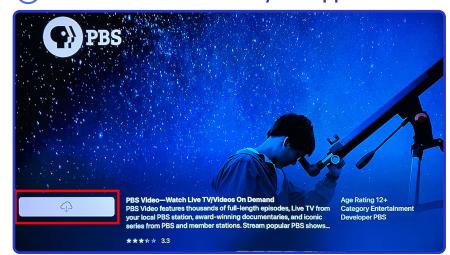

2 Search for the PBS Video App

Once you've found the PBS App, you'll be able to add the channel to your library by downloading the application.

After you've added the PBS App, you'll be able to open it once it finishes downloading.

- Click Install
- Click Ok to complete adding PBS to your Apple TV

(3) Add the PBS Channel to your Apple TV

Open the PBS app. You will need to activate Passport with a unique activation key.

- Open the PBS Video app
- Click Activate
- An activation code will be displayed on the screen
- Once you have the code,
  proceed to Step 5 to use it on the PBS website