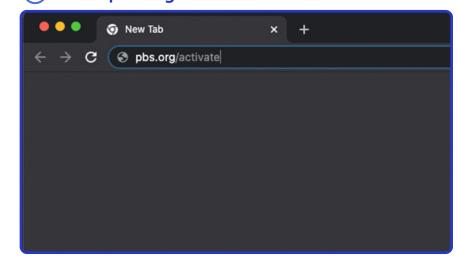

- On your computer, tablet, or phone, open a web browser
- Type in pbs.org/activate in the address bar at the top of the screen

(5) Go to pbs.org/activate

You'll be asked to type in your unique activation code. Click the white text box space next to the blue button, and type in your code. Once you've typed in your code, click Continue.