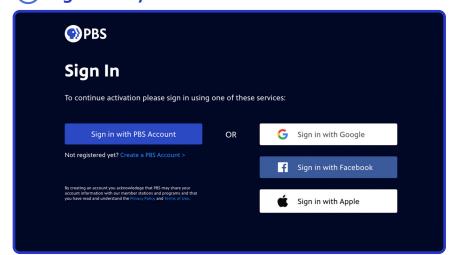

- Sign in with your PBS Account, Facebook Account, or Google Account
- Go back to the PBS App on your Apple TV and select a program to start watching with the PBS Video App!

(7) Sign in to your PBS Account