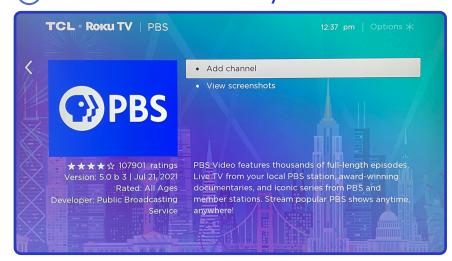

2 Search for the PBS Channel

Once you've found the PBS App, you'll be able to add the channel to your library by downloading the application.

After you've downloaded the PBS App you'll be able to open it.

- Click Add Channel
- Click Ok to complete adding PBS to your Roku

(3) Add the PBS Channel on your Roku

Open the PBS App. You will need to activate the app with a unique activation key in order to watch.