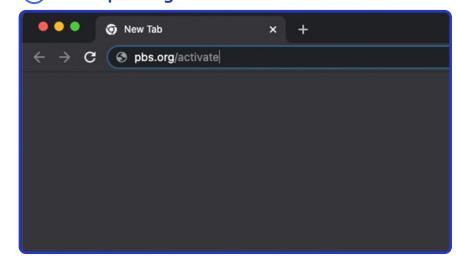

- Click Go to Channel. An activation code will be displayed onscreen
- Once you have your code, proceed to step 5

4 Activate the PBS App

Once you have your code, go to your desktop or mobile device that's connected to the internet. Open up a web browser and type in the url bar: pbs.org/activate.

- On your computer, tablet, or phone, open a web browser
- Type in pbs.org/activate in the address bar at the top of the screen

(5) Go to pbs.org/activate

You'll be asked to type in your unique activation code. Click the white text box space next to the blue button, and type in your code. Once you've typed in your code, click Continue.