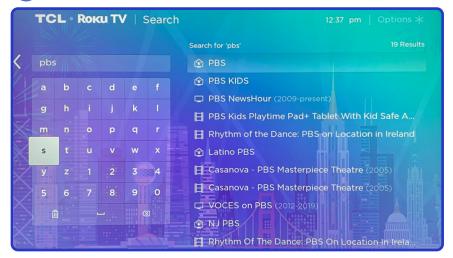

(1) Create a PBS account

You'll need to locate the PBS App in the Roku Channel Store.

- To add the PBS Channel, go down and hover over Search
- Type PBS in the search bar
- Hover then click PBS on the right

2 Search for the PBS Channel

Once you've found the PBS App, you'll be able to add the channel to your library by downloading the application.

After you've downloaded the PBS App you'll be able to open it.