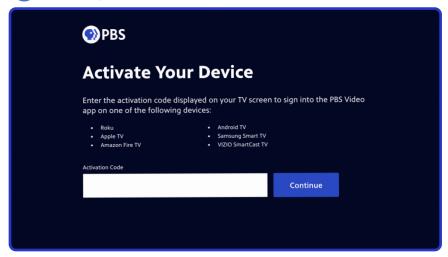

- On your computer, tablet, or phone, open a web browser
- Type in pbs.org/activate in the address bar at the top of the screen

(5) Go to pbs.org/activate

You'll be asked to type in your unique activation code. Click the white text box space next to the blue button, and type in your code. Once you've typed in your code, click Continue.

- Make sure you have your code written down to proceed
- Enter your activation code into the text box that appears
- Click Continue

6 Enter your activation code

- Sign in with your PBS Account, Facebook Account, or Google Account
- Go back to the PBS App on your Roku and select a program to start watching with the PBS Video App!