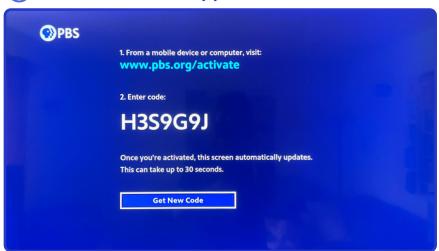

- Click Add Channel
- Click Ok to complete adding PBS to your Roku

(3) Add the PBS Channel on your Roku

Open the PBS App. You will need to activate the app with a unique activation key in order to watch.

- Click Go to Channel. An activation code will be displayed onscreen
- Once you have your code, proceed to step 5

4 Activate the PBS App

Once you have your code, go to your desktop or mobile device that's connected to the internet. Open up a web browser and type in the url bar: pbs.org/activate.

- On your computer, tablet, or phone, open a web browser
- Type in pbs.org/activate in the address bar at the top of the screen

(5) Go to pbs.org/activate

You'll be asked to type in your unique activation code. Click the white text box space next to the blue button, and type in your code. Once you've typed in your code, click Continue.