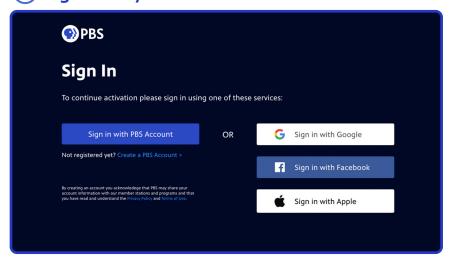

- Make sure you have your code written down to proceed
- Enter your activation code into the text box that appears
- Click Continue

6 Enter your activation code

- Sign in with your PBS Account, Facebook Account, or Google Account
- Go back to the PBS App on your Roku and select a program to start watching with the PBS Video App!

(7) Sign in to your PBS Account

You're all done!