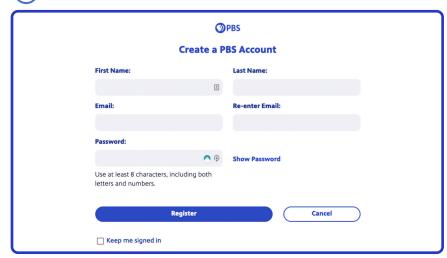

Before getting started with downloading the PBS App Channel, you'll need to make sure that you have a PBS account.

Be sure to use your personal email when signing up with PBS.

If you already have an account, please move on to step 2.

(1) Create a PBS account

You'll need to locate the PBS App in the Roku Channel Store.

- To add the PBS Channel, go down and hover over Search
- Type PBS in the search bar
- Hover then click PBS on the right